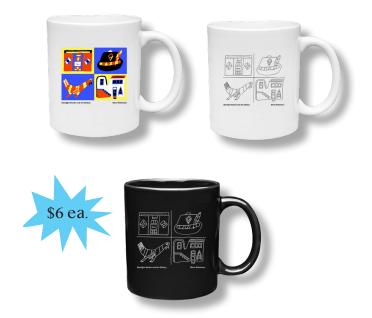

#### NOW AVAILABLE AT STARLIGHT STUDIO

Mugs! Featuring Steve Robinson's artwork!

On view in the Blue Sink Cafe: Melanie Strayer's solo exhibition, **The Melanie Show** 